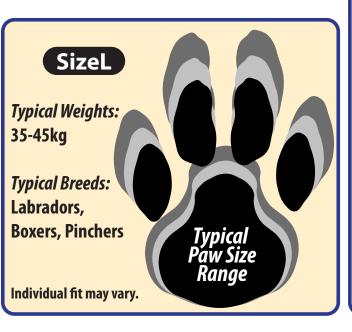

## Size Guide\*

|   |      | 3123 34143                                             |
|---|------|--------------------------------------------------------|
|   | XXS  | Breeds like Chihuahua, Maltese, MinPin                 |
|   | XS   | Small Terrier breeds, Yorkie, Silkie                   |
|   | S    | Poodle, small Bulldog breeds                           |
|   | М    | 20-35kg - Larger Terrier Breeds, larger Bulldog breeds |
|   |      | 35-45kg - Labradors, Boxers, Pinchers                  |
| , | XL   | 45-60kg - Shepherds, Rottweilers, Basset Hounds        |
|   | XXL  | 60-80kg - Great Dane, Burnese Mountain Dog             |
|   | XXXL | 80kg+ - St. Bernard, Bull Mastiff                      |
|   |      |                                                        |