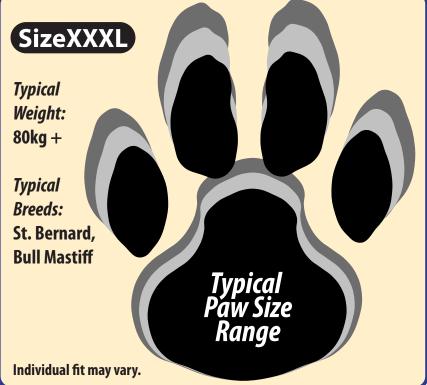

## Size Guide\*

|   |      | 3123 34143                                             |
|---|------|--------------------------------------------------------|
|   | XXS  | Breeds like Chihuahua, Maltese, MinPin                 |
|   | XS   | Small Terrier breeds, Yorkie, Silkie                   |
|   | S    | Poodle, small Bulldog breeds                           |
|   | М    | 20-35kg - Larger Terrier Breeds, larger Bulldog breeds |
|   |      | 35-45kg - Labradors, Boxers, Pinchers                  |
| , | XL   | 45-60kg - Shepherds, Rottweilers, Basset Hounds        |
|   | XXL  | 60-80kg - Great Dane, Burnese Mountain Dog             |
|   | XXXL | 80kg+ - St. Bernard, Bull Mastiff                      |
|   |      |                                                        |