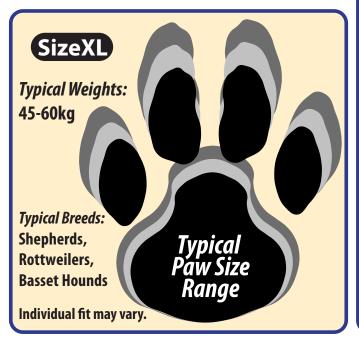

## Size Guide\*

|   |      | 3123 34143                                             |
|---|------|--------------------------------------------------------|
|   | XXS  | Breeds like Chihuahua, Maltese, MinPin                 |
|   | XS   | Small Terrier breeds, Yorkie, Silkie                   |
|   | S    | Poodle, small Bulldog breeds                           |
|   | М    | 20-35kg - Larger Terrier Breeds, larger Bulldog breeds |
|   |      | 35-45kg - Labradors, Boxers, Pinchers                  |
| , | XL   | 45-60kg - Shepherds, Rottweilers, Basset Hounds        |
|   | XXL  | 60-80kg - Great Dane, Burnese Mountain Dog             |
|   | XXXL | 80kg+ - St. Bernard, Bull Mastiff                      |
|   |      |                                                        |