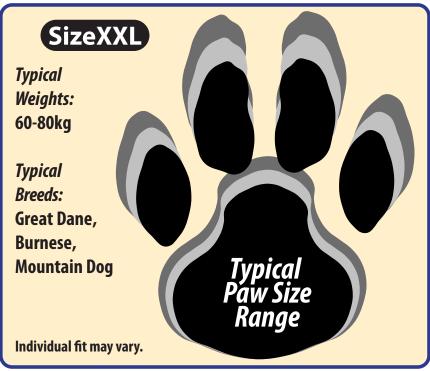

## Size Guide\*

|   |      | 3123 34143                                             |
|---|------|--------------------------------------------------------|
|   | XXS  | Breeds like Chihuahua, Maltese, MinPin                 |
|   | XS   | Small Terrier breeds, Yorkie, Silkie                   |
|   | S    | Poodle, small Bulldog breeds                           |
|   | М    | 20-35kg - Larger Terrier Breeds, larger Bulldog breeds |
|   |      | 35-45kg - Labradors, Boxers, Pinchers                  |
| , | XL   | 45-60kg - Shepherds, Rottweilers, Basset Hounds        |
|   | XXL  | 60-80kg - Great Dane, Burnese Mountain Dog             |
|   | XXXL | 80kg+ - St. Bernard, Bull Mastiff                      |
|   |      |                                                        |