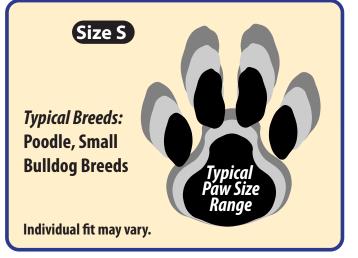

## Size Guide\*

|   |      | 3123 34143                                             |
|---|------|--------------------------------------------------------|
|   | XXS  | Breeds like Chihuahua, Maltese, MinPin                 |
|   | XS   | Small Terrier breeds, Yorkie, Silkie                   |
|   | S    | Poodle, small Bulldog breeds                           |
|   | М    | 20-35kg - Larger Terrier Breeds, larger Bulldog breeds |
|   |      | 35-45kg - Labradors, Boxers, Pinchers                  |
| , | XL   | 45-60kg - Shepherds, Rottweilers, Basset Hounds        |
|   | XXL  | 60-80kg - Great Dane, Burnese Mountain Dog             |
|   | XXXL | 80kg+ - St. Bernard, Bull Mastiff                      |
|   |      |                                                        |

\* Individual fit may vary. This is a suggested size guide only.

*Typical Breeds:*Chihuahua, Maltese,
Min Pin

Individual fit may vary.