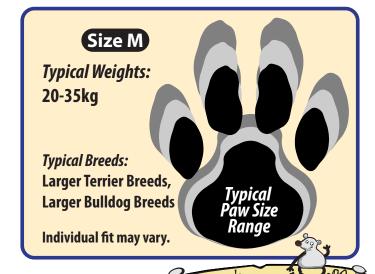

## Size Guide\*

|   |      | 3123 34143                                             |
|---|------|--------------------------------------------------------|
|   | XXS  | Breeds like Chihuahua, Maltese, MinPin                 |
|   | XS   | Small Terrier breeds, Yorkie, Silkie                   |
|   | S    | Poodle, small Bulldog breeds                           |
|   | М    | 20-35kg - Larger Terrier Breeds, larger Bulldog breeds |
|   |      | 35-45kg - Labradors, Boxers, Pinchers                  |
| , | XL   | 45-60kg - Shepherds, Rottweilers, Basset Hounds        |
|   | XXL  | 60-80kg - Great Dane, Burnese Mountain Dog             |
|   | XXXL | 80kg+ - St. Bernard, Bull Mastiff                      |
|   |      |                                                        |